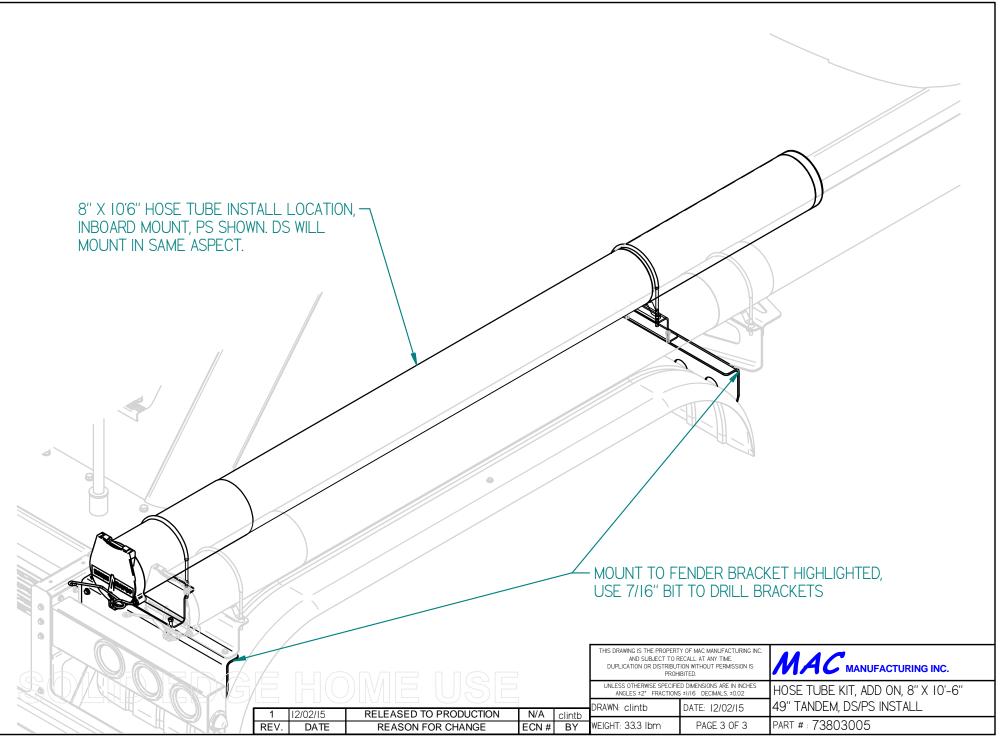

|                | HOSE TUBE KIT, ADD ON, 8" X 10'-6" |  |
|   |                    | 12/02/15 | RELEASED TO PRODUCTION | N/A   | clintb | DRAWN: clintb                                                                                                                                                    | DATE: 12/02/15 | 49" TANDEM, DS/PS INSTALL          |  |
|   | REV.               | DATE     | REASON FOR CHANGE      | ECN # |        | WEIGHT: 33.3 lbm                                                                                                                                                 | PAGE I OF 3    | PART # : 73803005                  |  |

(5)

## PART # : 73803005

## HOSE TUBE KIT, ADD ON, DS/PS INSTALL, 8" X 10'-6"



## HOSE TUBE KIT, ADD ON, DS/PS INSTALL, 8" X 10'-6"