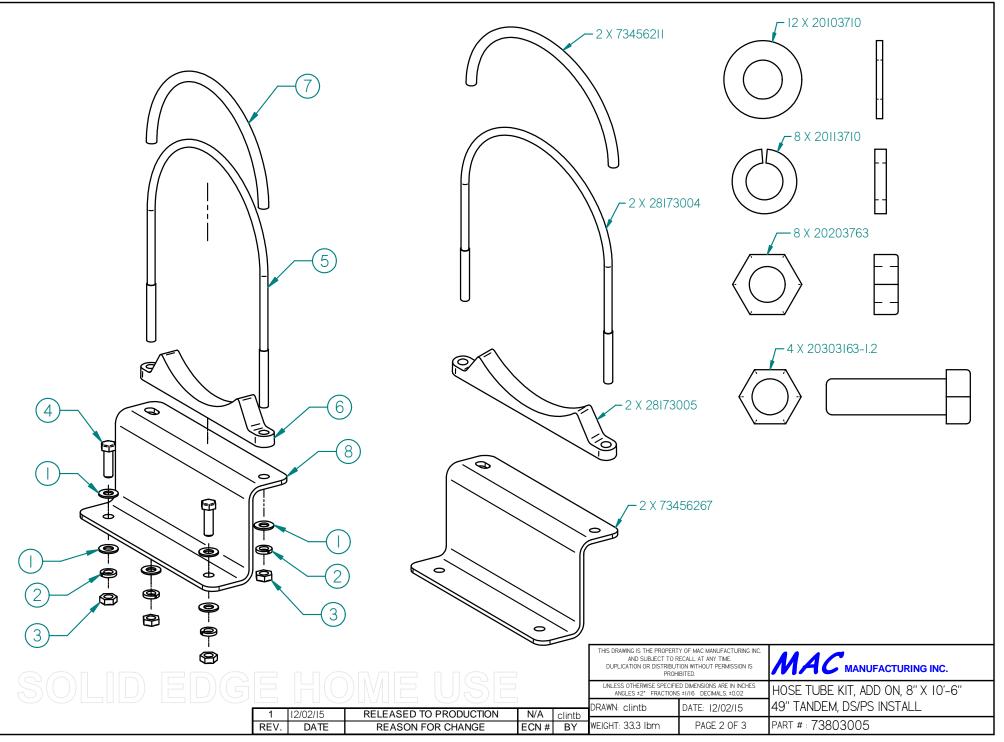

## HOSE TUBE KIT, ADD ON, DS/PS INSTALL, 8" X 10'-6"

| PART # : 73803005 |      |              | TIOSE TODE NIT, ADD                |          |  |  |  |
|-------------------|------|--------------|------------------------------------|----------|--|--|--|
| ITEM              | QTY. | PART No.     | DESCRIPTION                        | WEIGHT   |  |  |  |
| I                 | 12   | 20103710     | WASHER, 3/8" STAINLESS             | 0.1 lbm  |  |  |  |
| 2                 | 8    | 20113710     | WASHER LOCK, 3/8" STAINLESS        | 0.1 lbm  |  |  |  |
| 3                 | 8    | 20203763     | LOCK NUT, 3/8-16 STANLESS          | 0.1 lbm  |  |  |  |
| 4                 | 4    | 20303163-1.2 | HHCS,3/8-16 X I 14" STAINLESS      | 0.2 lbm  |  |  |  |
| 5                 | 2    | 28173004     | U-BOLT - 3/8-16 X 8" ZINC          | I.3 lbm  |  |  |  |
| 6                 | 2    | 28173005     | BRKT – 8" U-BOLT, HOSE TUBE SADDLE | I.3 lbm  |  |  |  |
| 7                 | 2    | 73456211     | U-BOLT RUBBER SLEEVE 24100700      | 0.0 lbm  |  |  |  |
| 8                 | 2    | 73456267     | BRKT, 8" HOSE TUBE MOUNT TO FENDER | 2.9 lbm  |  |  |  |
| 9                 |      | 73457004-T   | HOSE TUBE ASSEMBLY, 8" X 10'-6"    | 27.3 lbm |  |  |  |

## PART # : 73803005

## HOSE TUBE KIT, ADD ON, DS/PS INSTALL, 8" X 10'-6"